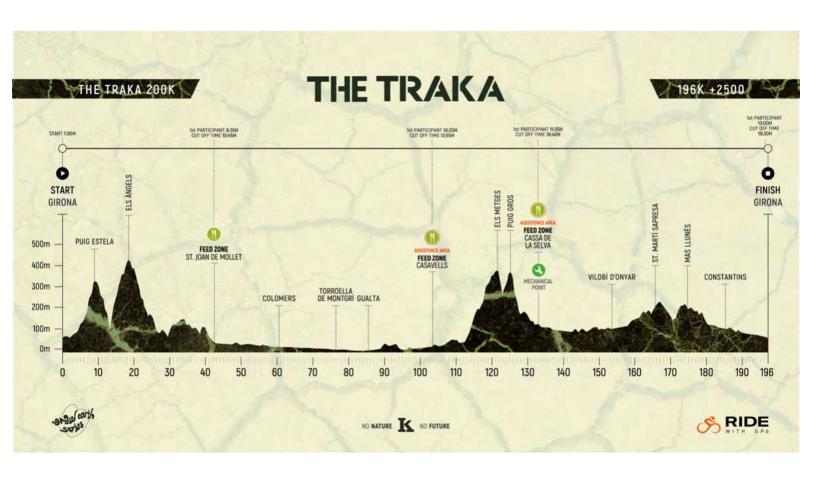

## THE TRAKA 200

## THE TRAKA 200 FEED ZONE 1

Km 47 - Sant Joan de Mollet

FIRST PARTICIPANT 08.35h
CUT OFF 10.45h

| Rider Speed             |         |         |         |         |         |         |         |         |          |          |
|-------------------------|---------|---------|---------|---------|---------|---------|---------|---------|----------|----------|
| (Km/h)                  | 33      | 32      | 30      | 28      | 26      | 24      | 22      | 20      | 18       | 15       |
| <b>Expected Arrival</b> | 8:25 AM | 8:28 AM | 8:34 AM | 8:40 AM | 9:18 AM | 9:27 AM | 9:38 AM | 9:51 AM | 10:06 AM | 10:45 AM |

# THE TRAKA 200 FEED ZONE 2 GOOGLE MAPS

Km 110 - Casavells

FIRST PARTICIPANT 10.20h CUT OFF 13.35h

| Rider Speed             |          |          |          |          |          |          |          |          |         |         |
|-------------------------|----------|----------|----------|----------|----------|----------|----------|----------|---------|---------|
| (Km/h)                  | 33       | 32       | 30       | 28       | 26       | 24       | 22       | 20       | 18      | 17      |
| <b>Expected Arrival</b> | 10:16 AM | 10:22 AM | 10:36 AM | 10:51 AM | 11:39 AM | 12:00 PM | 12:24 PM | 12:54 PM | 1:30 PM | 1:35 PM |

# THE TRAK 200 FEED ZONE 3

#### **GOOGLE MAPS**

Km 108 - Cassà de la Selva

FIRST PARTICIPANT

11.35h

CUT OFF

16.40h

| Rider Speed             |          |          |          |          |          |         |         |         |         |         |
|-------------------------|----------|----------|----------|----------|----------|---------|---------|---------|---------|---------|
| (Km/h)                  | 33       | 32       | 30       | 28       | 26       | 24      | 22      | 20      | 18      | 15      |
| <b>Expected Arrival</b> | 11:10 AM | 11:18 AM | 11:36 AM | 11:55 AM | 12:48 PM | 1:15 PM | 1:46 PM | 2:24 PM | 3:10 PM | 4:40 PM |

## THE TRAKA 200 FINISH LINE

Km 196 - Girona

FIRST PARTICIPANT 13.00h
CUT OFF 19.30h

| Rider Speed             |          |         |         |         |         |         |         |         |         |         |
|-------------------------|----------|---------|---------|---------|---------|---------|---------|---------|---------|---------|
| (Km/h)                  | 33       | 32      | 30      | 28      | 26      | 24      | 22      | 20      | 18      | 16      |
| <b>Expected Arrival</b> | 12:56 PM | 1:07 PM | 1:32 PM | 2:00 PM | 3:02 PM | 3:40 PM | 4:24 PM | 5:18 PM | 6:23 PM | 7:30 PM |