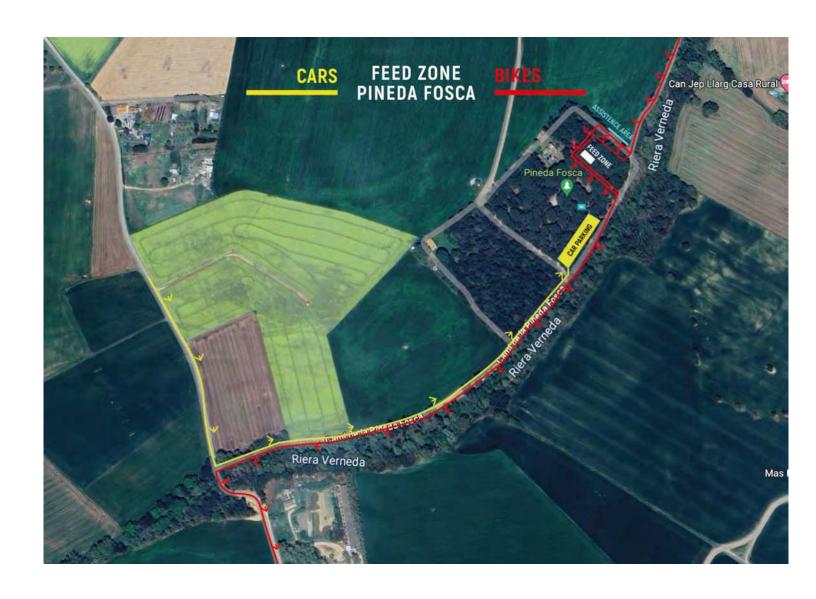

In addition, we have provided a detailed map showing how to get to the parking area where the assistance is permited.

We ask that you follow these directions and use only the designated routes to reach the feed zones and parking areas. To facilitate your arrival to the different feed zones, we have attached Google Maps links that will guide you to each location.

#### **GOOGLE MAPS**

Km 108 - Cassà de la Selva

FIRST PARTICIPANT

11.35h

CUT OFF

16.40h

| Rider Speed             |          |          |          |          |          |         |         |         |         |         |
|-------------------------|----------|----------|----------|----------|----------|---------|---------|---------|---------|---------|
| (Km/h)                  | 33       | 32       | 30       | 28       | 26       | 24      | 22      | 20      | 18      | 15      |
| <b>Expected Arrival</b> | 11:10 AM | 11:18 AM | 11:36 AM | 11:55 AM | 12:48 PM | 1:15 PM | 1:46 PM | 2:24 PM | 3:10 PM | 4:40 PM |