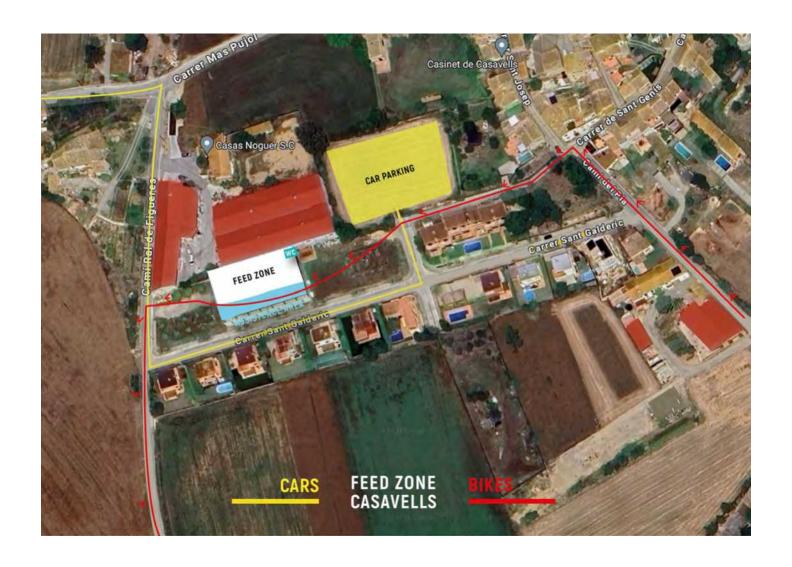

In addition, we have provided a detailed map showing how to get to the parking area where the assistance is permited.

We ask that you follow these directions and use only the designated routes to reach the feed zones and parking areas. To facilitate your arrival to the different feed zones, we have attached Google Maps links that will guide you to each location.

# THE TRAKA 200 FEED ZONE 2 GOOGLE MAPS

Km 110 - Casavells

FIRST PARTICIPANT 10.20h CUT OFF 13.35h

| Rider Speed             |          |          |          |          |          |          |          |          |         |         |
|-------------------------|----------|----------|----------|----------|----------|----------|----------|----------|---------|---------|
| (Km/h)                  | 33       | 32       | 30       | 28       | 26       | 24       | 22       | 20       | 18      | 17      |
| <b>Expected Arrival</b> | 10:16 AM | 10:22 AM | 10:36 AM | 10:51 AM | 11:39 AM | 12:00 PM | 12:24 PM | 12:54 PM | 1:30 PM | 1:35 PM |