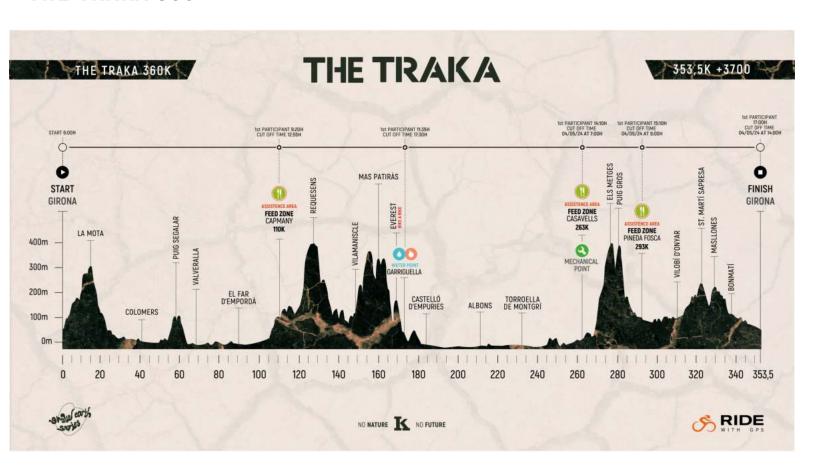

### THE TRAKA 360

#### THE TRAKA 360 FEED ZONE 1

**GOOGLE MAPS** 

Km 110 - Capmany

FIRST PARTICIPANT CUT OFF

09.20 AM

12.55 AM

| Rider Speed<br>(Km/h) | 32      | 30      | 30      | 28       | 26       | 24       | 22       | 20       | 18       |
|-----------------------|---------|---------|---------|----------|----------|----------|----------|----------|----------|
| Expected<br>Arrival   | 9:20 AM | 9:40 AM | 9:55 AM | 10:13 AM | 10:35 AM | 11:00 AM | 11:30 AM | 12:06 PM | 12:55 PM |

## THE TRAKA 360 FEED ZONE 2

Km 172,7 - Garriguella

FIRST PARTICIPANT

11.35 AM

CUT OFF

5.50 PM

| Rider Speed<br>(Km/h) | 32       | 30       | 30       | 28       | 26      | 24      | 22      | 20      | 18      | 15      |
|-----------------------|----------|----------|----------|----------|---------|---------|---------|---------|---------|---------|
| Expected<br>Arrival   | 11:35 AM | 11:45 AM | 12:10 PM | 12:38 PM | 1:11 PM | 1:51 PM | 2:38 PM | 3:35 PM | 4:47 PM | 5:30 PM |