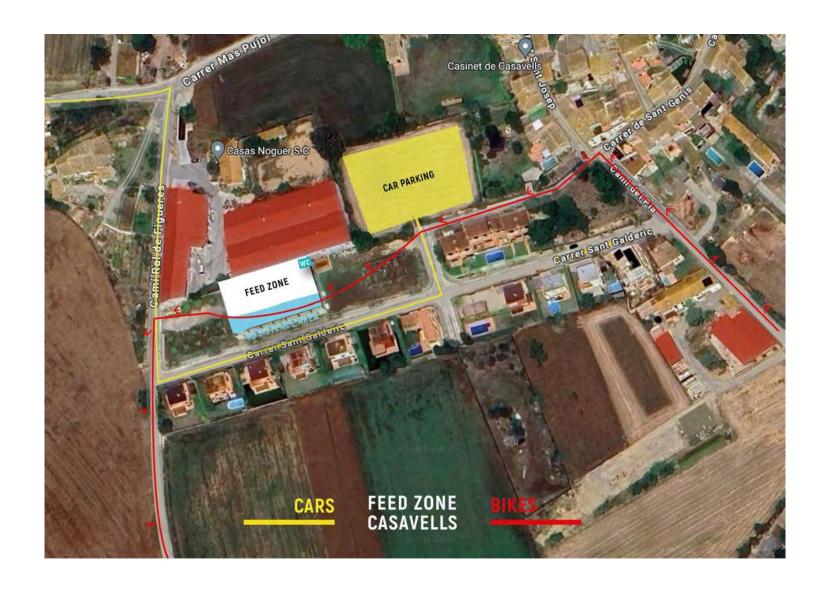

In addition, we have provided a detailed map showing how to get to the parking area where the assistance is permited.

We ask that you follow these directions and use only the designated routes to reach the feed zones and parking areas. To facilitate your arrival to the different feed zones, we have attached Google Maps links that will guide you to each location.

## THE TRAKA 360 FEED ZONE 3

Km 260 - Casavells

**GOOGLE MAPS** 

FIRST PARTICIPANT CUT OFF

11.35 AM

5.50 PM

|                       |         |         | SATURDAY |         |         |         |         |         |          |          |         |         |         |
|-----------------------|---------|---------|----------|---------|---------|---------|---------|---------|----------|----------|---------|---------|---------|
| Rider Speed<br>(Km/h) | 32      | 30      | 30       | 28      | 26      | 24      | 22      | 20      | 18       | 16       | 14      | 12      | 11      |
| Expected<br>Arrival   | 2:10 PM | 2:40 PM | 3:17 PM  | 4:00 PM | 4:50 PM | 5:49 PM | 7:00 PM | 8:26 PM | 10:15 PM | 12:34 AM | 3:40 AM | 5:38 AM | 7:00 AM |