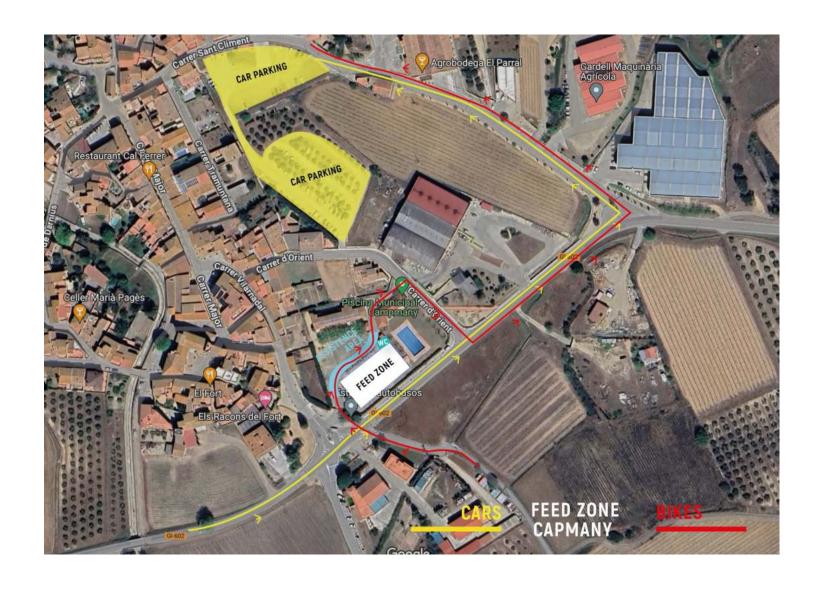

In addition, we have provided a detailed map showing how to get to the parking area where the assistance is permited.

We ask that you follow these directions and use only the designated routes to reach the feed zones and parking areas. To facilitate your arrival to the different feed zones, we have attached Google Maps links that will guide you to each location.

#### THE TRAKA 360 FEED ZONE 1

**GOOGLE MAPS** 

Km 110 - Capmany

FIRST PARTICIPANT CUT OFF

09.20 AM

12.55 AM

| Rider Speed<br>(Km/h) | 32      | 30      | 30      | 28       | 26       | 24       | 22       | 20       | 18       |
|-----------------------|---------|---------|---------|----------|----------|----------|----------|----------|----------|
| Expected<br>Arrival   | 9:20 AM | 9:40 AM | 9:55 AM | 10:13 AM | 10:35 AM | 11:00 AM | 11:30 AM | 12:06 PM | 12:55 PM |