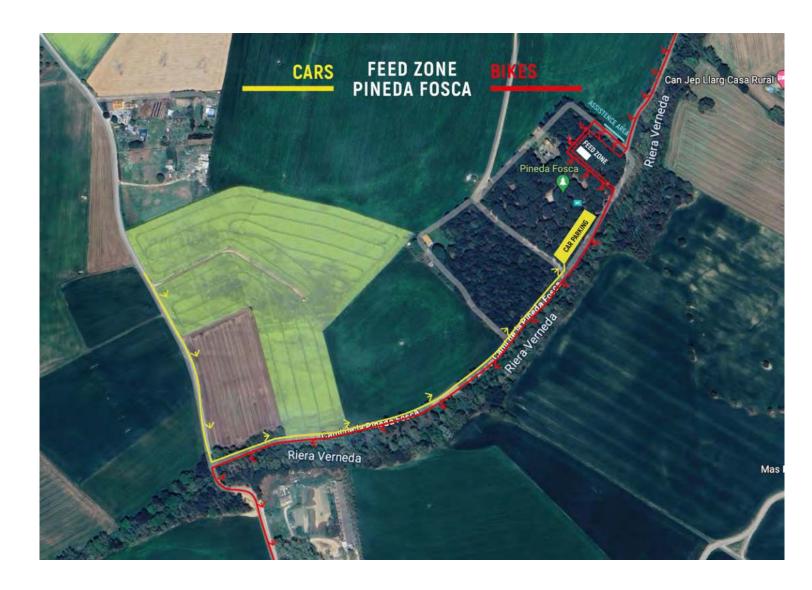

In addition, we have provided a detailed map showing how to get to the parking area where the assistance is permited.

We ask that you follow these directions and use only the designated routes to reach the feed zones and parking areas. To facilitate your arrival to the different feed zones, we have attached Google Maps links that will guide you to each location.