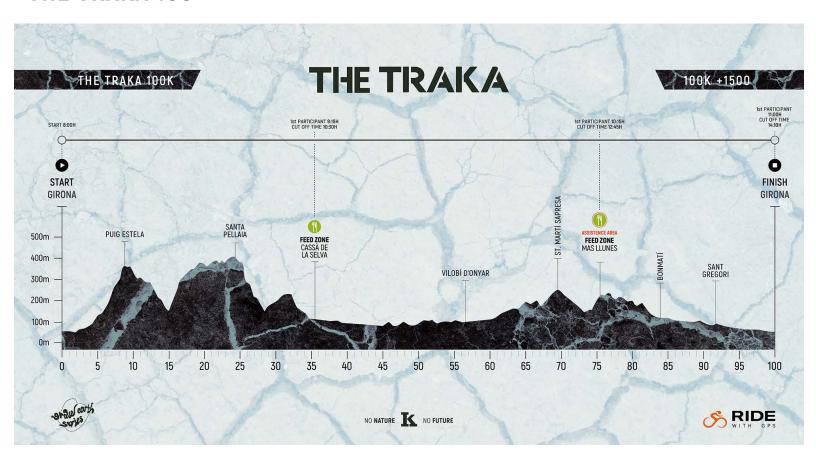

### THE TRAKA 100

## THE TRAKA 100 FEED ZONE 1

Km 36,2 - Cassà de la Selva

FIRST PARTICIPANT CUT OFF

09.15h

10.30h

| Rider Speed |         |         |         |          |         |         |         |         |          |          |          |
|-------------|---------|---------|---------|----------|---------|---------|---------|---------|----------|----------|----------|
| (Km/h)      | 34      | 32      | 30      | 28       | 26      | 24      | 22      | 20      | 18       | 16       | 15       |
| Expected    | 9:03 AM | 9:07 AM | 9:12 AM | 9:17 AM  | 0.27 AM | 0.70 AM | 0.70 AM | 0.40 AM | 10:00 AM | 10.15 AM | 10.70 AM |
| Arrival     | 9:05 AM | 9:07 AM | 9:12 AM | 9:17 AIM | 9:23 AM | 9:50 AM | 9:36 AM | 9:46 AM | 10:00 AM | IU:13 AM | IU:3U AM |

# THE TRAKA 100 FEED ZONE 2 GOOGLE MAPS

Km 75,4 - Mas Llunes

FIRST PARTICIPANT

10.15h

CUT OFF

12.45h

| Rider Speed<br>(Km/h) | 34       | 32       | 30       | 28       | 26       | 24       | 22       | 20       | 18       | 16       |
|-----------------------|----------|----------|----------|----------|----------|----------|----------|----------|----------|----------|
| Expected<br>Arrival   | 10:15 AM | 10:21 AM | 10:31 AM | 10:41 AM | 10:54 AM | 11:08 AM | 11:25 AM | 11:46 AM | 12:11 PM | 12:45 PM |